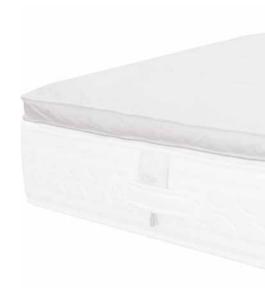

MATTRESS TOPPER

# TOPAZE

Duck down mattress topper. Offer your guests the exquisite softness of this mattress topper. They will feel perfectly relaxed in this cocoon made of duck down and feathers. Luxury through and through!

Duck down and feathers filling 1,450g/m<sup>2</sup>

#### CHARACTERISTICS

| Height                                      | 5 cm                                                                                           |
|---------------------------------------------|------------------------------------------------------------------------------------------------|
| Width                                       | 80, 90, 100, 110, 120, 140, 150, 160, 180, 200 cm or custom-made                               |
| Lenght                                      | 190, 200, 210, 220 cm or custom-made                                                           |
| Weight                                      | 90/200 cm = 5 kg                                                                               |
| Filling                                     | Breathable and anti-perspirant natural fibers                                                  |
| Cover                                       | 100% cotton 230T casing, box-quilted with inte-rior partitions (Europe EN597-1/2, UK BS-7177). |
| Fixation                                    | Elastics in angles                                                                             |
| Guarantee                                   | 2 years                                                                                        |
| hotelleriesuisse<br>Swiss Hotel Association | Meets hotelleriesuisse standards<br>and allows to earn points at hotel<br>classification.      |
| SWISS DELUXE HOTELS PREFERRO SUPPLIE        | Elite is a member of Swiss Deluxe<br>Hotels as «Preferred Supplier».                           |