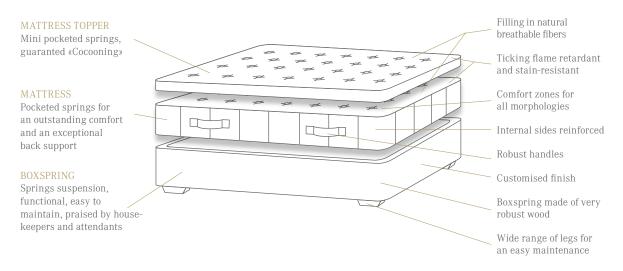

UPPLIE        | Elite is a member of Swiss Deluxe<br>Hotels as «Preferred Supplier».                           |

### COMPLEMENTARY PRODUCTS

| Waterproof mattress pad |
|-------------------------|
| Mattress                |
| Boxspring               |
| Duvets and bed linen    |
| Decoration              |
| Headboard               |
|                         |

### FINANCING SYSTEM

| MART*LEASE BY ELLITE | Monthly payments according to occupancy rate |
|----------------------|----------------------------------------------|
| E7 ELITEFINANCE      | Staggered payment over 6 to 36 months        |



## MATTRESS COMFORT INDICATOR



#### Source

Satisfaction test performed on customers of hotels equipped with Elite mattresses. Statistic 2012-2015.

### ORIGINAL BOXSPRING CONCEPT BY ELITE